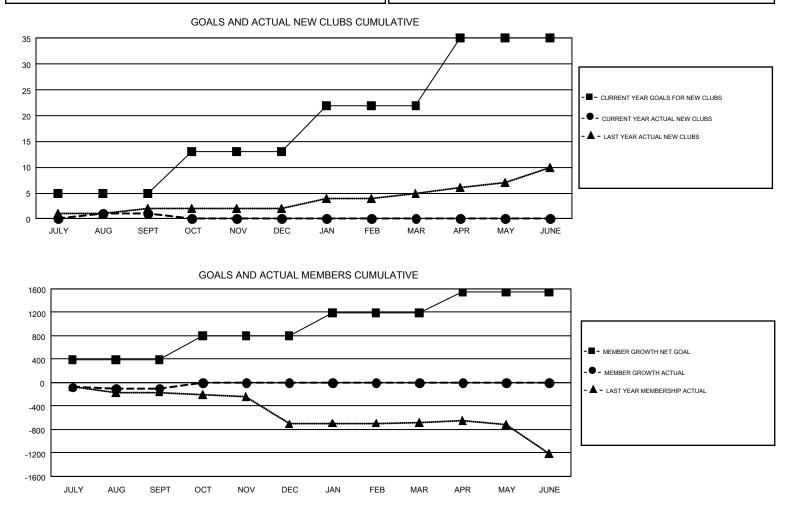

## GMT Constitutional Area 1, Group D

REPORT DOES NOT INCLUDE CLUBS IN UNDISTRICTED AREAS.

| Clubs<br>RESULTS FOR 2019-2020 |    |   |   | Members<br>RESULTS FOR 2019-2020 |     |     |     |  |
|--------------------------------|----|---|---|----------------------------------|-----|-----|-----|--|
|                                |    |   |   |                                  |     |     |     |  |
| JULY/AUG/SEPT                  | 5  | 1 | 7 | JULY/AUG/SEPT                    | 390 | 567 | 604 |  |
| OCT/NOV/DEC                    | 8  | 0 | 0 | OCT/NOV/DEC                      | 406 | 0   | 0   |  |
| JAN/FEB/MAR                    | 9  | 0 | 0 | JAN/FEB/MAR                      | 395 | 0   | 0   |  |
| APR/MAY/JUNE                   | 13 | 0 | 0 | APR/MAY/JUNE                     | 354 | 0   | 0   |  |

| DROPPED CLUBS: 7               |     | 242 CLUBS OF 1,107 ADDED 1 OR | GENDER DISTRIBUTION                |                 |       |
|--------------------------------|-----|-------------------------------|------------------------------------|-----------------|-------|
|                                |     | MORE NEW MEMBERS              | MALE                               | 20,083 (70.25%) |       |
| DROPPED MEMBERS                |     |                               | FEMALE                             | 8,506 (29.75%)  |       |
| DECEASED                       | 121 | CLICK HERE FOR CUMULATIVE     | TOTAL FAMILY UNIT MEMBERS          |                 | 5,773 |
| CLUB CANCELLED 26<br>OTHER 457 |     | MEMBERSHIP DATA               |                                    |                 | 2,963 |
|                                |     |                               | FAMILY MEMBERS PAYING HALF DUES 2, |                 |       |
| TOTAL                          | 604 |                               |                                    |                 |       |